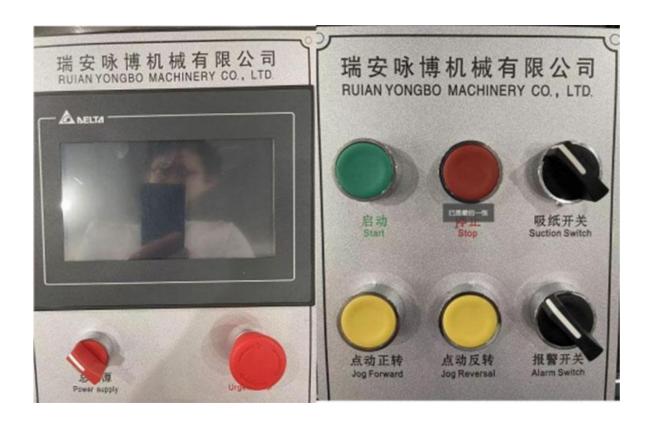

### **Yongbo Machinery Disposable paper cup machine Details**

Disposable paper cup machine It has over-cup detection, cup-tube forming detection, and automatic shutdown alarm for faults. The process flow of the equipment is as follows: suction sheet→cup tube bonding→upper cup tube→upper cup bottom→preheating 1→preheating 2→bottom folding→knurling→hemming→lower cup→rewinding