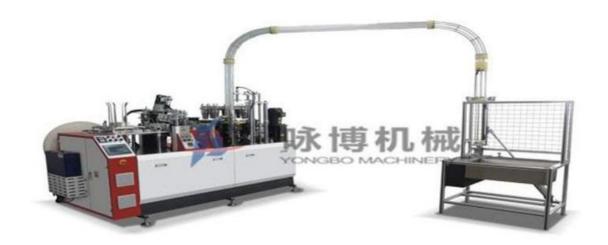

### Yongbo Machinery Double Wall Paper Cup Sleeve Machine Introduction

This Yongbo Machinery® Disposable paper cup machine is the new design adds a bottom heating system more than the old design which make the paper cup sealing effect is more better. This model is equipped with 10 Cup molds, which operates faster than the old 8 Cup molds. The steel plate presses the bottom paper to make the paper feeding more stablyand smoothly. Two cooling fans, two fans can make the paper fan cooling faster, make the cup fan better sealing.

### **Yongbo Machinery Disposable paper cup machine Details**

Disposable paper cup machine It has over-cup detection, cup-tube forming detection, and automatic shutdown alarm for faults. The process flow of the equipment is as follows: suction sheet→cup tube bonding→upper cup tube→upper cup bottom→preheating 1→preheating 2→bottom folding→knurling→hemming→lower cup→rewinding