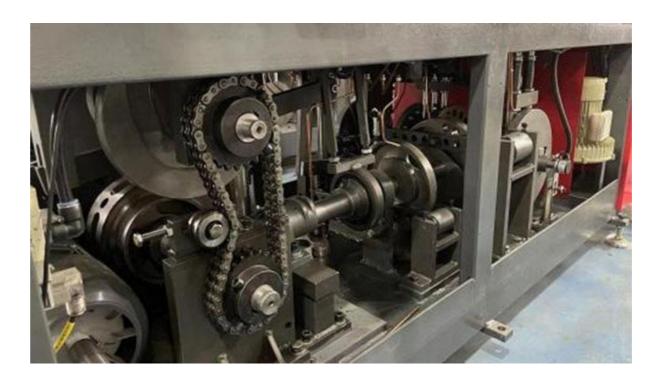

# Yongbo Machinery Double Wall Paper Cup Sleeve Machine Feature And Application

Phone:+86-18057720590

This Disposable paper cup machine adopts a fully enclosed structure, waste and dust are not easy to fall into the inside of the machine, and the inside of the machine can be kept clean and tidy, thus ensuring the fast operation of the mechanical transmission.

This Disposable paper cup machine production speed is high, up to 80-90 pieces per minute, and it can run stably at 85 pieces, and the cost performance is higher than that of similar products.

This Disposable paper cup machine open cam is used for the indexing of the aluminum plate, which is more convenient and simpler to maintain and lubricate than the closed divider. The transmission parts in the machine have large space, easy to operate and maintain, and are superior to similar products on the market in all aspects. Similar models.