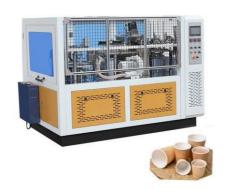

### Yongbo Machinery Double Wall Paper Cup Sleeve Machine Introduction

This Yongbo Machinery® Disposable paper cup machine is the new design adds a bottom heating system more than the old design which make the paper cup sealing effect is more better. This model is equipped with 10 Cup molds, which operates faster than the old 8 Cup molds. The steel plate presses the bottom paper to make the paper feeding more stablyand smoothly. Two cooling fans, two fans can make the paper fan cooling faster, make the cup fan better sealing.

# Yongbo Machinery Double Wall Paper Cup Sleeve Machine Feature And Application

Phone:+86-18057720590

This Disposable paper cup machine adopts a fully enclosed structure, waste and dust are not easy to fall into the inside of the machine, and the inside of the machine can be kept clean and tidy, thus ensuring the fast operation of the mechanical transmission.

This Disposable paper cup machine production speed is high, up to 80-90 pieces per minute, and it can run stably at 85 pieces, and the cost performance is higher than that of similar products.

This Disposable paper cup machine open cam is used for the indexing of the aluminum plate, which is more convenient and simpler to maintain and lubricate than the closed divider. The transmission parts in the machine have large space, easy to operate and maintain, and are superior to similar products on the market in all aspects. Similar models.