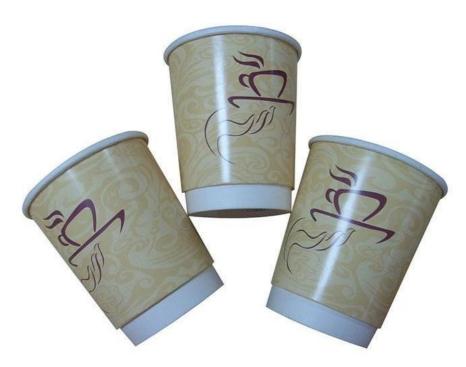

#### **Double Wall Paper Cup Sleeve Machine**

Yongbo Machinery® is a leading China Double Wall Paper Cup Sleeve Machine manufacturer, supplier and exporter. Adhering to the pursuit of perfect quality of products, so that our Double Wall Paper Cup Sleeve Machine have been satisfied by many customers.

## Yongbo Machinery Double Wall Paper Cup Sleeve Machine Parameter (Specification)

| Model          | Paper Cup Outsourcing Machine                                                    |
|----------------|----------------------------------------------------------------------------------|
| Paper Cup Size | 5oz~16oz; 20oz~50oz (Change Mold)                                                |
| Raw Materials  | Coated Paper, Varnished White Cardboard, Kraft Paper, Etc.                       |
| Paper Weight   | 170-450gsm (Recommended 250-300gsm)                                              |
| Speed          | 40-50 Beats Per Minute                                                           |
| Power          | 4 KW                                                                             |
| Voltage        | 50/60HZ, 380V/220V (Preferably Use 380V, 3-Phase) Or Special Power Requirements. |
| Net Weight     | 1000Kg                                                                           |
| Gross Weight   | 1100Kg                                                                           |
| Package Size   | 2500 X 1250 X 2000 Mm                                                            |